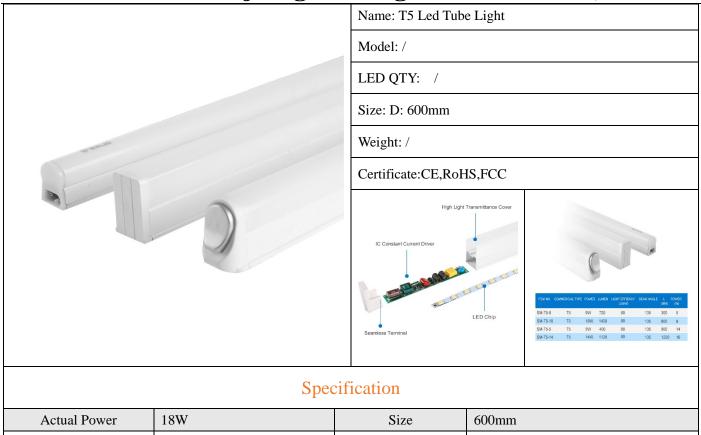

## **Zhejiang Seming Electronic Co., Ltd**

| Actual Power      | 18W          | Size            | 600mm                              |
|-------------------|--------------|-----------------|------------------------------------|
| Lumens            | 1400         | Output Current  | /                                  |
| Output Voltage    | /            | LED Quantity    | /                                  |
| Lifespan          | 30,000 Hours | Commercial Type | T5                                 |
| Working Frequency | /            | CCT             | warm light 3000K, cold light 5700K |
| Weight            | /            | Coverage area   | /                                  |
| LM/W              | 80/100       | Material        | high-quality PC                    |