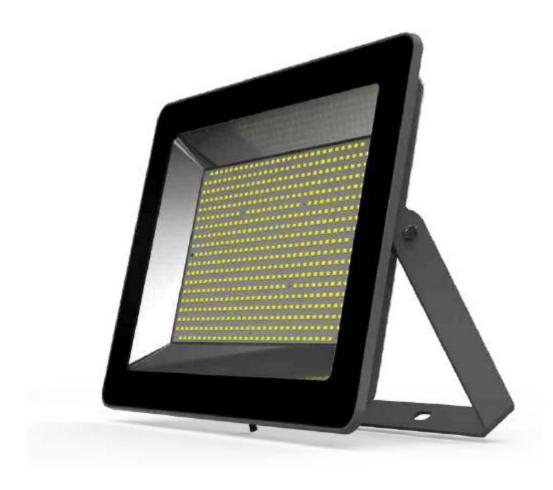

|           | 6500  |               |
| FL10 IF | 100   | 200-240    | >70 | 10000     | 3000- | 351*262*45    |
|         |       |            |     |           | 6500  |               |
| FL15 IF | 150   | 200-240    | >70 | 15000     | 3000- | 381*288*45    |

Address: Haicheng Road, Baiguan Industrial District, Shangyu Area, Shaoxing City, Zhejiang province, China; Tel: +861 8267537265, WhatsApp: +8618267537265; Email: sales@seminglighting.com



|         |     | <u> </u> |     | ,     |       |            |
|---------|-----|----------|-----|-------|-------|------------|
|         |     |          |     |       | 6500  |            |
| FL20 IF | 200 | 200-240  | >70 | 20000 | 3000- | 423*328*45 |
|         |     |          |     |       | 6500  |            |

## **Product Display**













## Application:

- Hard-to-reach areas (for example: facades, roof top billboards)
- Billboard lighting
- Flood light applications
- Facade and building illumination
- Area lighting