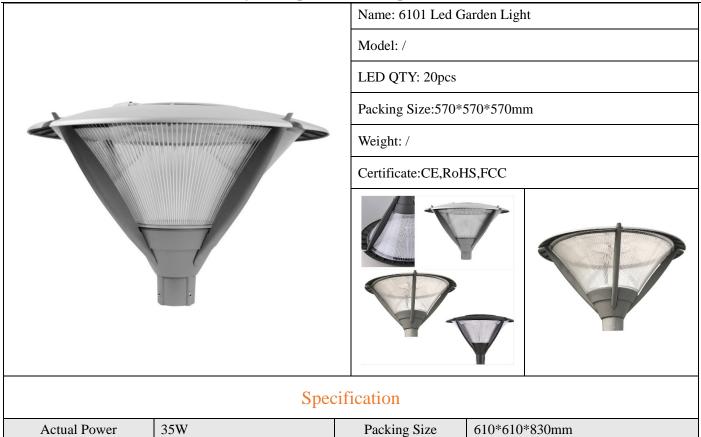

#### Description:

Outer Carton Size

6101 LED garden light is the perfect led lights for illuminating paths or gardens as its light. Housing in aluminum, it is suit for outdoor lighting for its ability of anticorrosion. Also, as a kind of outdoor lighting, 6101 LED garden light is special in its bottom for it can be of different usage while matched with different components. Also, compared with the traditional outdoor lamps, 6101 Led garden light uses less energy and lasts longer. Approximately 30,000 hours' lifespan that almost ups to ten more times durable than traditional light sources achieves no replace troubles. Outdoor LED landscape lighting but also has up to 80% more energy efficiency. All above making it the most economical and practical option for your outdoor lighting system. It provides instant illumination without transform and is incredibly versatile in terms of style and light distribution. In a word, the 6101 LED garden light is the perfect light for you to illuminate paths or gardens.