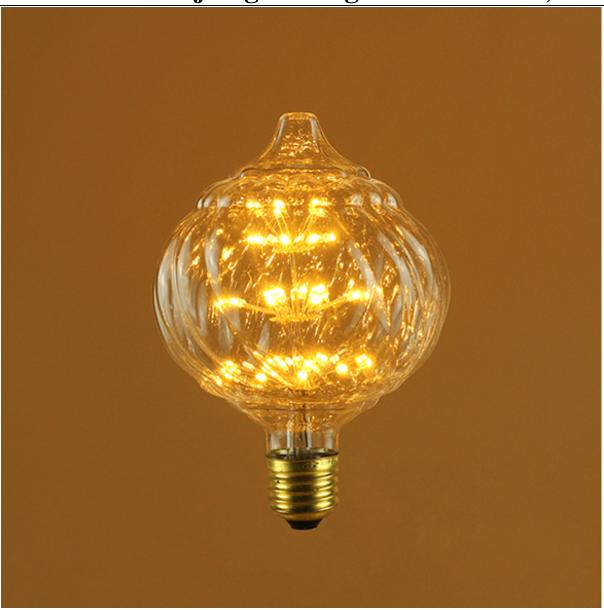

### 125T 125MM Globe LED Fireworks Bulb

### **Product Description**

125T 125MM Globe LED Fireworks Bulb is unique in design, it is just like a pumpkin lantern and give off a warm inviting golden soft glow when used in table lamps or as accent lights., which is very suitable for decorating your house as a warm, bright, soft home. They are perfect for creating a very pleasant atmosphere in sitting rooms or bedrooms. While keeping the elegant shape and shining light, 125T 125MM Globe LED Fireworks Bulb remains a low energy cost of 1.8watts but as clear and bright as a 18W incandescent bulb.

| 9 8              |                                                  |
|------------------|--------------------------------------------------|
| Condition        | Brand new light bulb and packed with factory box |
| Dimmable         | No                                               |
| Size             | Diameter 125 mm x Height 190mm                   |
| Watts            | 1.8W                                             |
| Voltage          | 110V/220V                                        |
| Life Hours       | 20000 average hours                              |
| Base Type        | Standard E27 Medium Screw Base                   |
| Lumens (Initial) | 180 lm                                           |
| Color            | 2200K                                            |
| Temperature      |                                                  |
| Bulb Color       | Warm White                                       |