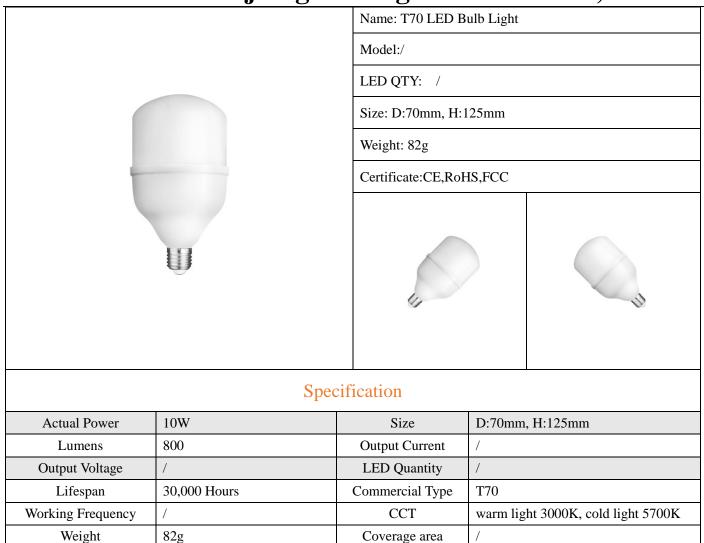

## Description:

Outer Carton Size

T70 LED light bulb is widely used in the place with large areas, including indoor lighting, such as shop's display cabinets, hotel and office building decorations, home decorations. With the rise in popularity of LED (light-emitting diode) lighting, more and more businesses seek a lighting plan with more energy saving and long life. A light emitting diode is an optoelectronic semiconductor device which is activated in response to electric current to emit various colors of light. The illumination efficiency of LED is about six times the illumination efficiency of the conventional incandescent tungsten light bulb. Being a good alternative to 50W, a LED light bulb can save energy as much as 83% comparable to traditional incandescent bulbs. As is well known, light emitting diodes have strict requirements in terms of heat dissipation. High power LED-based light bulbs illuminate effectively from a height, provide lighting on the both the vertical and horizontal planes for maximum visibility of racks and shelves, and practically eliminate lamp replacement, which implies fewer operational disruptions, giving you greater versatility over your living environments and industrial applications.