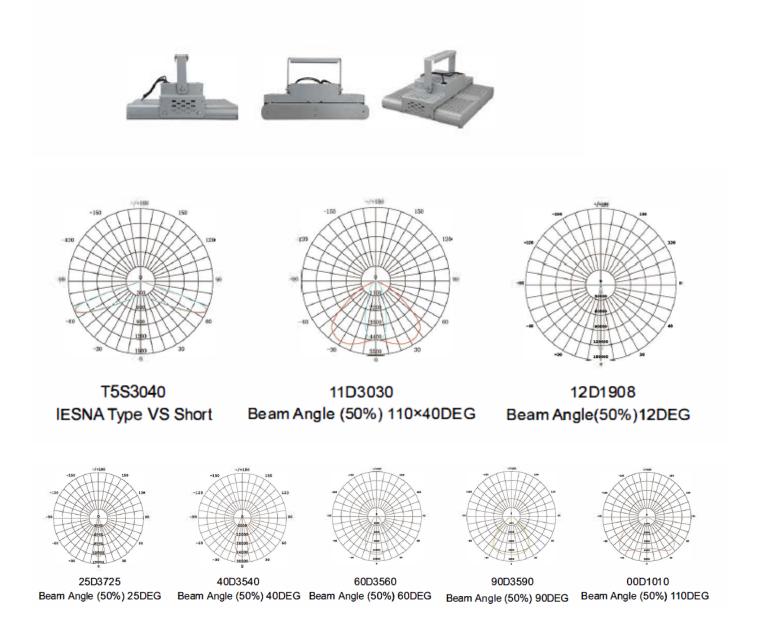

## **Product Display**

Address: Haicheng Road, Baiguan Industrial District, Shangyu Area, Shaoxing City, Zhejiang province, China; Tel: +861 8267537265, WhatsApp: +8618267537265; Email: sales@seminglighting.com