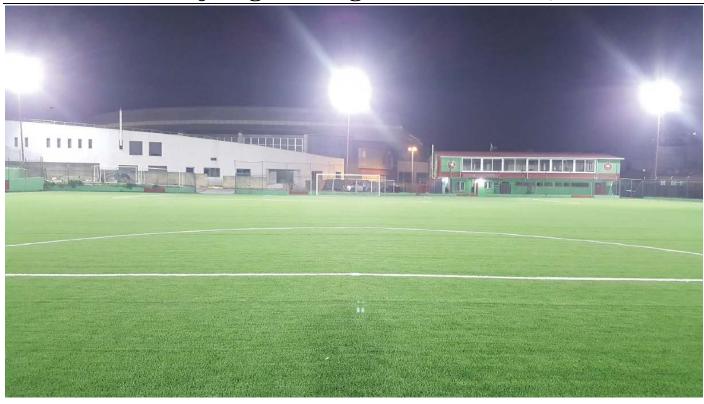

### SM-FL2D LED Flood Light

**Product Description** 

SM-FL2D LED Flood Lights are broad-beamed, high-intensity artificial lights. They are often used to illuminate outdoor playing fields while an outdoor sports event is being held during low-light conditions. The white beam of light produced by it is very much similar to daylight. When SM-FL2D LED Flood Lights be used in stadiums, it makes the spectators feel as though it is day time. Also, SM-FL2D LED Flood Lights are impervious to temperature fluctuations and environmental conditions. Unlike some other lights, LEDs remain stable and functional even in freezing conditions. This makes them all the more ideal for cold warehouses and storage areas.

For these advantages of SM-FL2D LED Flood Lights, these lights are ideal for use in cold storage warehouses, or used as a stage lighting instrument in live performances such as concerts and plays. In the top tiers of many professional sports, it is a requirement for stadiums to have floodlights to allow games to be scheduled outside daylight hours.