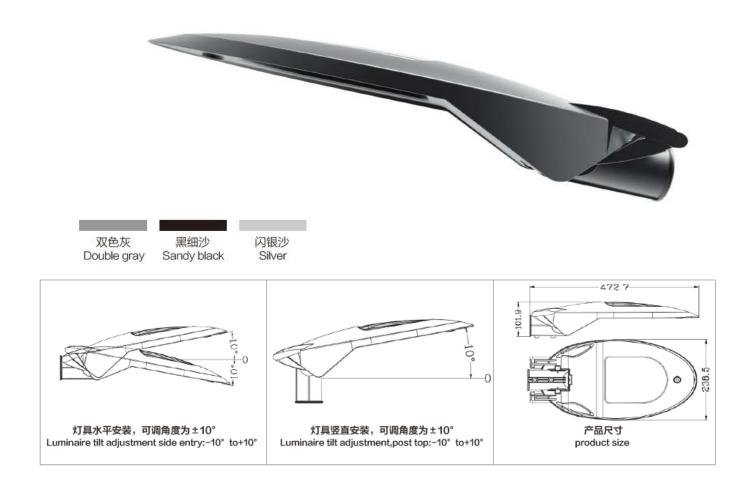

### SM-40 LED Street light

**Product Description** 

This SM-40 LED Street light delivers superior efficacy at different color temperatures and up to 70 CRI (Color Rendering Index) to meet a vast majority of roadway and street lighting applications. With the help of 70 CRI higher than many other lights, drivers can identify the different signs correctly and reduce the incidence of traffic accidents effectively. Also, SM-40 LED Street light achieves better light with enhanced visual comfort, reduced glare — all while using less energy compared to traditional lights. Since it, to lower electricity cost for the community became possible. Meanwhile, its lightweight design, and easy installation make SM-40 LED Street light a more an ideal solution for any contractor who are going on a LED Utility Luminaire project. By the way, we are able to supply single lamp shells if you just want

#### **Features**

to replace it with another one.

- 1. High strength aluminum alloy die casting shell, impact level can reach IK09.
- 2. A full set of stainless steel fasteners, convenient installation, free maintenance.
- 3. Adopted quick plug type electrical connection in the design, maintenance more convenient and safe.
- 4. High performance patent optical lens, light transmittance was 95%, no glare.

#### **Detailed Parameters**

| Product Code                     | SM-40 LED Street light |  |
|----------------------------------|------------------------|--|
| Input Wattage                    | 40W                    |  |
| Color Temperature                | 3000/4000/6500K        |  |
| Luminous Flux                    | 4200-4800 lm           |  |
| Input Voltage                    | AC90-305V              |  |
| Frequency Range                  | 50/60Hz                |  |
| Power Factor PF≥0.95             |                        |  |
| Ra≥70                            |                        |  |
| Temperature of Working Condition | -40°C50°C              |  |
| Humidity of Working Condition    | 20%90%RH               |  |
| LED Lifetime                     | 50000H                 |  |
| Protection Grade                 | IP65                   |  |
| Installation Pipe Diameter       | Φ 50/60mm              |  |
| Installation Height 4-7m         |                        |  |
| Net Weight                       | 2.7Kg                  |  |
| Gross Weight                     | 3.2Kg                  |  |
| Packing Size                     | 515*280*140mm          |  |