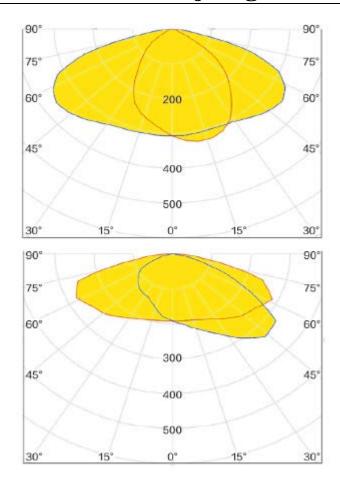

#### **Detailed Parameters**

| Product Code                     | SM-40 LED Street light |  |
|----------------------------------|------------------------|--|
| Input Wattage                    | 40W                    |  |
| Color Temperature                | 3000/4000/6500K        |  |
| Luminous Flux                    | 4200-4800 lm           |  |
| Input Voltage                    | AC90-305V              |  |
| Frequency Range                  | 50/60Hz                |  |
| Power Factor PF≥0.95             |                        |  |
| Ra≥70                            |                        |  |
| Temperature of Working Condition | -40°C50°C              |  |
| Humidity of Working Condition    | 20%90%RH               |  |
| LED Lifetime                     | 50000H                 |  |
| Protection Grade                 | IP65                   |  |
| Installation Pipe Diameter       | Φ 50/60mm              |  |
| Installation Height 4-7m         |                        |  |
| Net Weight                       | 2.7Kg                  |  |
| Gross Weight                     | 3.2Kg                  |  |
| Packing Size                     | 515*280*140mm          |  |