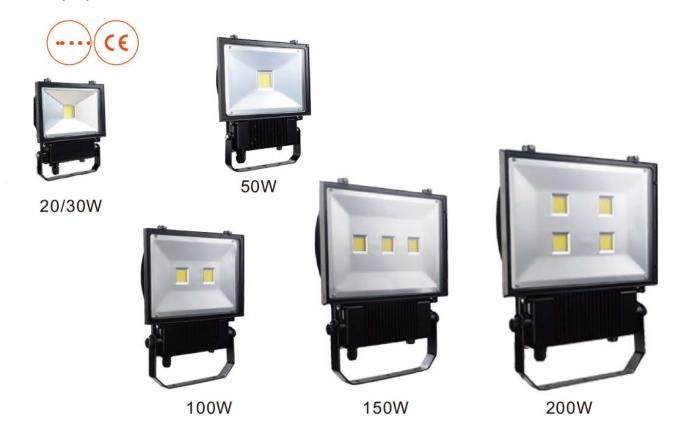

#### **Detailed Parameters**

| Power       | 20W       | 30W | 50W | 100W | 150W | 200W |
|-------------|-----------|-----|-----|------|------|------|
| Lamp        | СОВ       |     |     | ,    |      |      |
| Input       | AC90-260V |     |     |      |      |      |
| Voltage     | 50/60Hz   |     |     |      |      |      |
| Light       | 85-95Lm/W |     |     |      |      |      |
| efficiency  |           |     |     |      |      |      |
| Color       | 2700K     |     |     |      |      |      |
| Temperature | 4500K     |     |     |      |      |      |
|             | 6000K     |     |     |      |      |      |
| CRI         | ≥75       |     |     |      |      |      |
| Power       | 0.95      |     |     |      |      |      |
| Factor      |           |     |     |      |      |      |
| Operating   | -35℃~+60℃ | ,   |     |      |      |      |

### **Product Display**

Address: Haicheng Road, Baiguan Industrial District, Shangyu Area, Shaoxing City, Zhejiang province, China; Tel: +861 8267537265, WhatsApp: +8618267537265; Email: sales@seminglighting.com