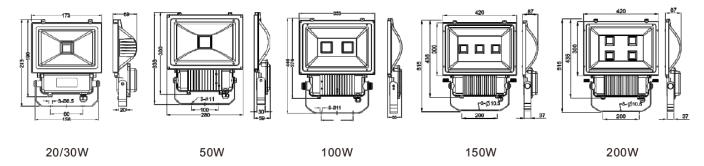

#### **Detailed Parameters**

| Power       | 20W       | 30W | 50W | 100W | 150W | 200W |
|-------------|-----------|-----|-----|------|------|------|
| Lamp        | СОВ       |     |     | ,    |      |      |
| Input       | AC90-260V |     |     |      |      |      |
| Voltage     | 50/60Hz   |     |     |      |      |      |
| Light       | 85-95Lm/W |     |     |      |      |      |
| efficiency  |           |     |     |      |      |      |
| Color       | 2700K     |     |     |      |      |      |
| Temperature | 4500K     |     |     |      |      |      |
|             | 6000K     |     |     |      |      |      |
| CRI         | ≥75       |     |     |      |      |      |
| Power       | 0.95      |     |     |      |      |      |
| Factor      |           |     |     |      |      |      |
| Operating   | -35℃~+60℃ | ,   |     |      |      |      |

| The state of the s |            |            |            |           | •        |          |
|--------------------------------------------------------------------------------------------------------------------------------------------------------------------------------------------------------------------------------------------------------------------------------------------------------------------------------------------------------------------------------------------------------------------------------------------------------------------------------------------------------------------------------------------------------------------------------------------------------------------------------------------------------------------------------------------------------------------------------------------------------------------------------------------------------------------------------------------------------------------------------------------------------------------------------------------------------------------------------------------------------------------------------------------------------------------------------------------------------------------------------------------------------------------------------------------------------------------------------------------------------------------------------------------------------------------------------------------------------------------------------------------------------------------------------------------------------------------------------------------------------------------------------------------------------------------------------------------------------------------------------------------------------------------------------------------------------------------------------------------------------------------------------------------------------------------------------------------------------------------------------------------------------------------------------------------------------------------------------------------------------------------------------------------------------------------------------------------------------------------------------|------------|------------|------------|-----------|----------|----------|
| temperature                                                                                                                                                                                                                                                                                                                                                                                                                                                                                                                                                                                                                                                                                                                                                                                                                                                                                                                                                                                                                                                                                                                                                                                                                                                                                                                                                                                                                                                                                                                                                                                                                                                                                                                                                                                                                                                                                                                                                                                                                                                                                                                    |            |            |            |           |          |          |
| Packing                                                                                                                                                                                                                                                                                                                                                                                                                                                                                                                                                                                                                                                                                                                                                                                                                                                                                                                                                                                                                                                                                                                                                                                                                                                                                                                                                                                                                                                                                                                                                                                                                                                                                                                                                                                                                                                                                                                                                                                                                                                                                                                        | 36*19.5*24 | 36*19.5*24 | 37*30*36.5 | 42.5*40.5 | 49.5*47. | 49.5*47. |
|                                                                                                                                                                                                                                                                                                                                                                                                                                                                                                                                                                                                                                                                                                                                                                                                                                                                                                                                                                                                                                                                                                                                                                                                                                                                                                                                                                                                                                                                                                                                                                                                                                                                                                                                                                                                                                                                                                                                                                                                                                                                                                                                |            |            |            | *14.5     | 5*16.5   | 5*16.5   |
| Pcs/Ctn                                                                                                                                                                                                                                                                                                                                                                                                                                                                                                                                                                                                                                                                                                                                                                                                                                                                                                                                                                                                                                                                                                                                                                                                                                                                                                                                                                                                                                                                                                                                                                                                                                                                                                                                                                                                                                                                                                                                                                                                                                                                                                                        | 5          | 5          | 5          | 1         | 1        | 1        |
| Volume                                                                                                                                                                                                                                                                                                                                                                                                                                                                                                                                                                                                                                                                                                                                                                                                                                                                                                                                                                                                                                                                                                                                                                                                                                                                                                                                                                                                                                                                                                                                                                                                                                                                                                                                                                                                                                                                                                                                                                                                                                                                                                                         | 0.0842     | 0.0842     | 0.2025     | 0.0249    | 0.0388   | 1.0388   |