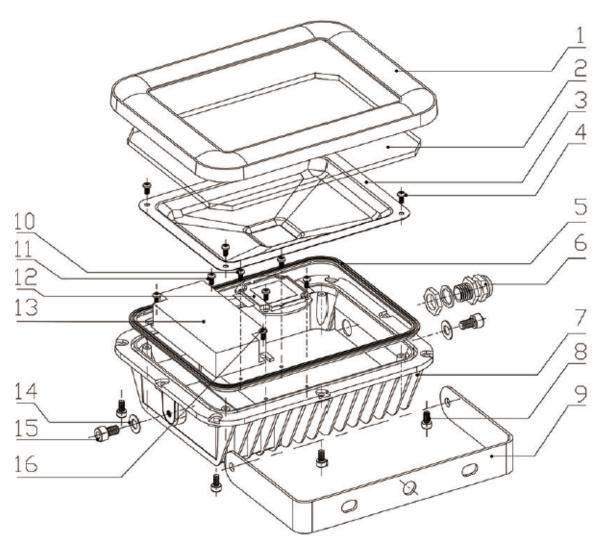

| 1 | Front Cover             | 9  | Supporting structure    |
|---|-------------------------|----|-------------------------|
| 2 | Glass                   | 10 | Cross recess head screw |
| 3 | Reflector               | 11 | Cross recess head screw |
| 4 | cross recess head screw | 12 | LED chip                |
| 5 | Gasket                  | 13 | LED driver              |
| 6 | Waterproof joint        | 14 | Flat washer             |
| 7 | Body                    | 15 | Hex socket screw        |
| 8 | Hex socket screw        | 16 | Cross recess head screw |