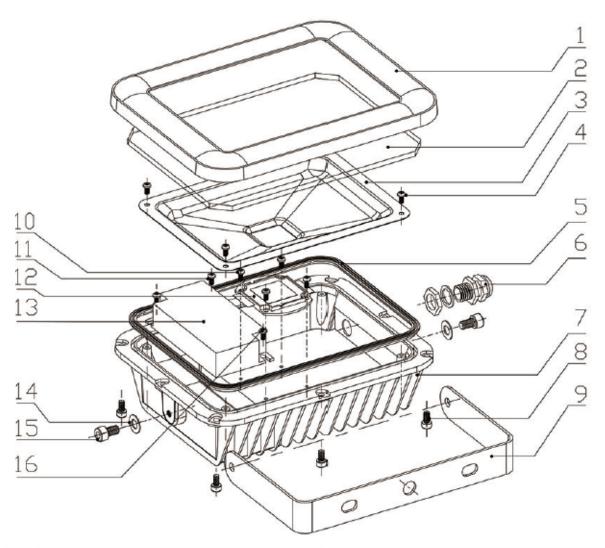

## **Product Display**

| 1 | I Front Cover           |    | Supporting structure    |  |
|---|-------------------------|----|-------------------------|--|
| 2 | 2 Glass                 |    | Cross recess head screw |  |
| 3 | 3 Reflector             |    | Cross recess head screw |  |
| 4 | cross recess head screw | 12 | LED chip                |  |
| 5 | Gasket                  | 13 | LED driver              |  |
| 6 | Waterproof joint        | 14 | Flat washer             |  |
| 7 | Body                    | 15 | Hex socket screw        |  |
| 8 | Hex socket screw        | 16 | Cross recess head screw |  |