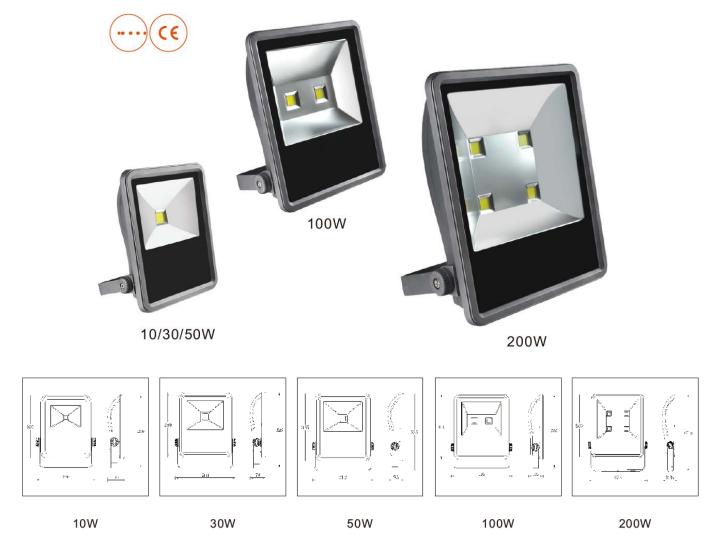

#### **Detailed Parameters**

| Power       | 10W       | 30W | 50W | 100W | 200W |
|-------------|-----------|-----|-----|------|------|
| Lamp        | СОВ       |     |     |      |      |
| Input       | AC90-260V |     |     |      |      |
| Voltage     | 50/60Hz   |     |     |      |      |
| Light       | 85-95Lm/W |     |     |      |      |
| efficiency  |           |     |     |      |      |
| Color       | 2700K     |     |     |      |      |
| Temperature | 4500K     |     |     |      |      |
|             | 6000K     |     |     |      |      |
| CRI         | ≥75       |     |     |      |      |
| Power       | 0.95      |     |     |      |      |
| Factor      |           |     |     |      |      |
| Operating   | -35℃~+60℃ |     |     |      |      |