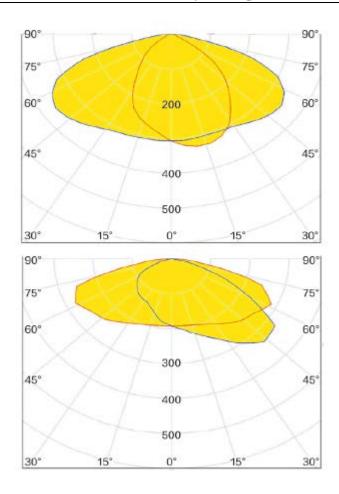

### SM-30 LED Street light

**Product Description** 

This SM-30 LED Street light delivers superior efficacy at different color temperatures and up to 70 CRI (Color Rendering Index) to meet a vast majority of roadway and street lighting applications. With the help of 70 CRI higher than many other lights, drivers can identify the different signs correctly and reduce the incidence of traffic accidents effectively. Also, SM-30 LED Street light achieves better light with enhanced visual comfort, reduced glare — all while using less energy compared to traditional lights. Since it, to lower electricity cost for the community became possible. Meanwhile, its lightweight design, and easy installation make SM-30 LED Street light a more an ideal solution for any contractor who are going on a LED Utility Luminaire project. By the way, we are able to supply single lamp shells if you just want to replace it with another one.