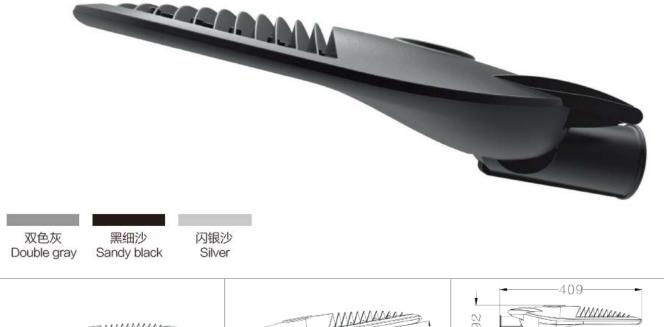

### SM-30 LED Street light

**Product Description** 

This SM-30 LED Street light delivers superior efficacy at different color temperatures and up to 70 CRI (Color Rendering Index) to meet a vast majority of roadway and street lighting applications. With the help of 70 CRI higher than many other lights, drivers can identify the different signs correctly and reduce the incidence of traffic accidents effectively. Also, SM-30 LED Street light achieves better light with enhanced visual comfort, reduced glare — all while using less energy compared to traditional lights. Since it, to lower electricity cost for the community became possible. Meanwhile, its lightweight design, and easy installation make SM-30 LED Street light a more an ideal solution for any contractor who are going on a LED Utility Luminaire project. By the way, we are able to supply single lamp shells if you just want to replace it with another one.

### **Features**

- 1. High strength aluminum alloy die casting shell, impact level can reach IK09.
- 2. A full set of stainless steel fasteners, convenient installation, free maintenance.
- 3. Adopted quick plug type electrical connection in the design, maintenance more convenient and safe.
- 4. High performance patent optical lens, light transmittance was 95%, no glare.