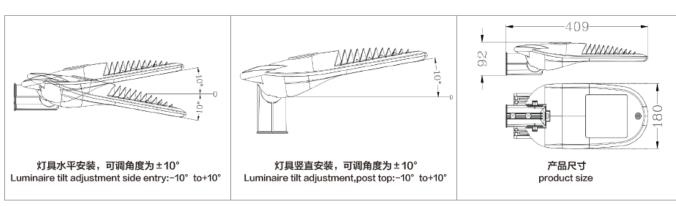

#### **Detailed Parameters**

| ming Electronic Con, Etc. |
|---------------------------|
| SM-30 LED Street light    |
| 40W                       |
| 3000/4000/6500K           |
| 4200-4800 lm              |
| AC90-305V                 |
| 50/60Hz                   |
| PF≥0.95                   |
| Ra≥70                     |
| -40℃50℃                   |
| 20%90%RH                  |
| 50000H                    |
| IP66                      |
| Φ 50/60mm                 |
| 4-7m                      |
| 1.7Kg                     |
| 2.3Kg                     |
| 457*228*140mm/2pcs        |
|                           |