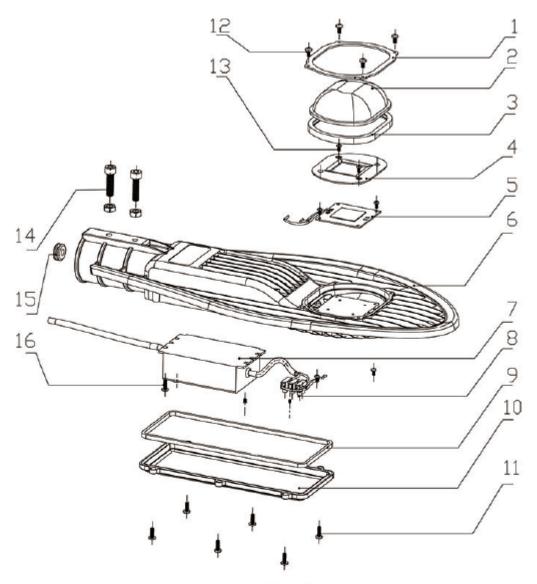

**Product Display** 

| 1 | Clamping ring   | 9  | Back cover gasket       |
|---|-----------------|----|-------------------------|
| 2 | lens            | 10 | Back cover              |
| 3 | Gasket          | 11 | cross recess head screw |
| 4 | Plastic board   | 12 | cross recess head screw |
| 5 | LED chip        | 13 | cross recess head screw |
| 6 | Body            | 14 | Hex socket screw        |
| 7 | LED driver      | 15 | Pass line plug          |
| 8 | Terminal blocks | 16 | cross recess head screw |
| 8 | Terminal blocks | 16 | cross recess head screw |