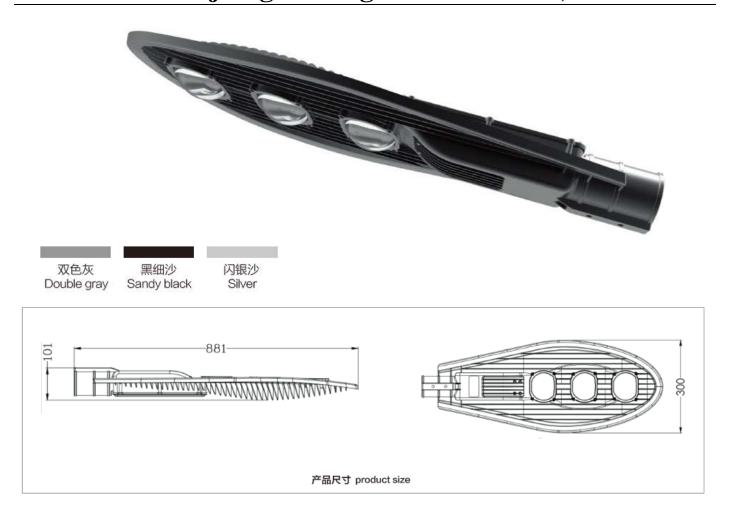

#### **Detailed Parameters**

| 1111119 210001 01110 000, 2100 |
|--------------------------------|
| SM-180 LED Street light        |
| 180W                           |
| 3000/4000/6500K                |
| 18900-21600 lm                 |
| AC90-305V                      |
| 50/60Hz                        |
| PF≥0.95                        |
| Ra≥70                          |
| -40°C50°C                      |
| 20%90%RH                       |
| 50000H                         |
| IP66                           |
| Ф 60mm                         |
| 10-14m                         |
| 6.5Kg                          |
| 7.6Kg                          |
| 925*320*165mm                  |
|                                |