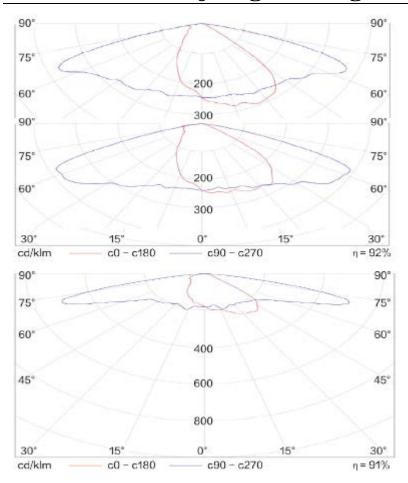

ight transmittance was 95%, no glare.

#### **Detailed Parameters**



| 1111119 210001 01110 000, 2100 |
|--------------------------------|
| SM-180 LED Street light        |
| 180W                           |
| 3000/4000/6500K                |
| 18900-21600 lm                 |
| AC90-305V                      |
| 50/60Hz                        |
| PF≥0.95                        |
| Ra≥70                          |
| -40°C50°C                      |
| 20%90%RH                       |
| 50000H                         |
| IP66                           |
| Ф 60mm                         |
| 10-14m                         |
| 6.5Kg                          |
| 7.6Kg                          |
| 925*320*165mm                  |
|                                |

**Product Display** 













| 1 | Clamping ring   | 9  | Back cover gasket       |
|---|-----------------|----|-------------------------|
| 2 | lens            | 10 | Back cover              |
| 3 | Gasket          | 11 | cross recess head screw |
| 4 | Plastic board   | 12 | cross recess head screw |
| 5 | LED chip        | 13 | cross recess head screw |
| 6 | Body            | 14 | Hex socket screw        |
| 7 | LED driver      | 15 | Pass line plug          |
| 8 | Terminal blocks | 16 | cross recess head screw |
| 8 | Terminal blocks | 16 | cross recess head screw |