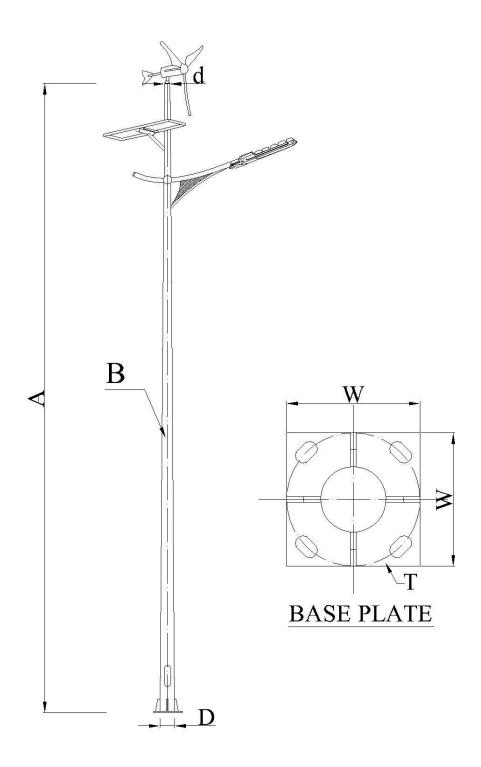

#### **Detailed Parameters:**

| No     | Item     | Picture                                                                                                                                                                                                                                                                                                                                                                                                                                                                                                                                                                                                                                                                                                                                                                                                                                                                                                                                                                                                                                                                                                                                                                                                                                                                                                                                                                                                                                                                                                                                                                                                                                                                                                                                                                                                                                                                                                                                                                                                                                                                                                                        | Parameters                                         |
|--------|----------|--------------------------------------------------------------------------------------------------------------------------------------------------------------------------------------------------------------------------------------------------------------------------------------------------------------------------------------------------------------------------------------------------------------------------------------------------------------------------------------------------------------------------------------------------------------------------------------------------------------------------------------------------------------------------------------------------------------------------------------------------------------------------------------------------------------------------------------------------------------------------------------------------------------------------------------------------------------------------------------------------------------------------------------------------------------------------------------------------------------------------------------------------------------------------------------------------------------------------------------------------------------------------------------------------------------------------------------------------------------------------------------------------------------------------------------------------------------------------------------------------------------------------------------------------------------------------------------------------------------------------------------------------------------------------------------------------------------------------------------------------------------------------------------------------------------------------------------------------------------------------------------------------------------------------------------------------------------------------------------------------------------------------------------------------------------------------------------------------------------------------------|----------------------------------------------------|
| 1      | SM-05    | The same of the sa | Power:20w/30w/40w/50w/60w/80w/100w                 |
|        | Led      |                                                                                                                                                                                                                                                                                                                                                                                                                                                                                                                                                                                                                                                                                                                                                                                                                                                                                                                                                                                                                                                                                                                                                                                                                                                                                                                                                                                                                                                                                                                                                                                                                                                                                                                                                                                                                                                                                                                                                                                                                                                                                                                                | Chip: Philips/ Bridgelux/Cree/ Epistar             |
|        | Lamp     |                                                                                                                                                                                                                                                                                                                                                                                                                                                                                                                                                                                                                                                                                                                                                                                                                                                                                                                                                                                                                                                                                                                                                                                                                                                                                                                                                                                                                                                                                                                                                                                                                                                                                                                                                                                                                                                                                                                                                                                                                                                                                                                                | Lumens:90lm/w                                      |
|        |          |                                                                                                                                                                                                                                                                                                                                                                                                                                                                                                                                                                                                                                                                                                                                                                                                                                                                                                                                                                                                                                                                                                                                                                                                                                                                                                                                                                                                                                                                                                                                                                                                                                                                                                                                                                                                                                                                                                                                                                                                                                                                                                                                | Voltage:DC12V/24V                                  |
|        |          |                                                                                                                                                                                                                                                                                                                                                                                                                                                                                                                                                                                                                                                                                                                                                                                                                                                                                                                                                                                                                                                                                                                                                                                                                                                                                                                                                                                                                                                                                                                                                                                                                                                                                                                                                                                                                                                                                                                                                                                                                                                                                                                                | Color temperature:3000-6500K                       |
| 2      | 2 Solar  |                                                                                                                                                                                                                                                                                                                                                                                                                                                                                                                                                                                                                                                                                                                                                                                                                                                                                                                                                                                                                                                                                                                                                                                                                                                                                                                                                                                                                                                                                                                                                                                                                                                                                                                                                                                                                                                                                                                                                                                                                                                                                                                                | Power:40w/60w/2*40w/2*50w /2*60w/2*80w/2*100w      |
| Panels | Panels   |                                                                                                                                                                                                                                                                                                                                                                                                                                                                                                                                                                                                                                                                                                                                                                                                                                                                                                                                                                                                                                                                                                                                                                                                                                                                                                                                                                                                                                                                                                                                                                                                                                                                                                                                                                                                                                                                                                                                                                                                                                                                                                                                | Nominal Voltage:18V                                |
|        |          |                                                                                                                                                                                                                                                                                                                                                                                                                                                                                                                                                                                                                                                                                                                                                                                                                                                                                                                                                                                                                                                                                                                                                                                                                                                                                                                                                                                                                                                                                                                                                                                                                                                                                                                                                                                                                                                                                                                                                                                                                                                                                                                                | Efficiency of solar cells:18%                      |
|        |          |                                                                                                                                                                                                                                                                                                                                                                                                                                                                                                                                                                                                                                                                                                                                                                                                                                                                                                                                                                                                                                                                                                                                                                                                                                                                                                                                                                                                                                                                                                                                                                                                                                                                                                                                                                                                                                                                                                                                                                                                                                                                                                                                | Material: Mono Cells/Poly Cells                    |
| 3      | Battery  | a disease                                                                                                                                                                                                                                                                                                                                                                                                                                                                                                                                                                                                                                                                                                                                                                                                                                                                                                                                                                                                                                                                                                                                                                                                                                                                                                                                                                                                                                                                                                                                                                                                                                                                                                                                                                                                                                                                                                                                                                                                                                                                                                                      | Capacity:38AH/65AH/2*38AH/2*50AH/2*65AH/           |
|        |          | a source                                                                                                                                                                                                                                                                                                                                                                                                                                                                                                                                                                                                                                                                                                                                                                                                                                                                                                                                                                                                                                                                                                                                                                                                                                                                                                                                                                                                                                                                                                                                                                                                                                                                                                                                                                                                                                                                                                                                                                                                                                                                                                                       | 2*90AH/2*100AH                                     |
|        |          |                                                                                                                                                                                                                                                                                                                                                                                                                                                                                                                                                                                                                                                                                                                                                                                                                                                                                                                                                                                                                                                                                                                                                                                                                                                                                                                                                                                                                                                                                                                                                                                                                                                                                                                                                                                                                                                                                                                                                                                                                                                                                                                                | Type: lead-acid                                    |
|        |          |                                                                                                                                                                                                                                                                                                                                                                                                                                                                                                                                                                                                                                                                                                                                                                                                                                                                                                                                                                                                                                                                                                                                                                                                                                                                                                                                                                                                                                                                                                                                                                                                                                                                                                                                                                                                                                                                                                                                                                                                                                                                                                                                | Nominal Voltage:12V/24V                            |
| 4      | Battery  |                                                                                                                                                                                                                                                                                                                                                                                                                                                                                                                                                                                                                                                                                                                                                                                                                                                                                                                                                                                                                                                                                                                                                                                                                                                                                                                                                                                                                                                                                                                                                                                                                                                                                                                                                                                                                                                                                                                                                                                                                                                                                                                                | Material: Plastics                                 |
|        | Вох      |                                                                                                                                                                                                                                                                                                                                                                                                                                                                                                                                                                                                                                                                                                                                                                                                                                                                                                                                                                                                                                                                                                                                                                                                                                                                                                                                                                                                                                                                                                                                                                                                                                                                                                                                                                                                                                                                                                                                                                                                                                                                                                                                | IP Rating:IP67                                     |
| 5      | Controll |                                                                                                                                                                                                                                                                                                                                                                                                                                                                                                                                                                                                                                                                                                                                                                                                                                                                                                                                                                                                                                                                                                                                                                                                                                                                                                                                                                                                                                                                                                                                                                                                                                                                                                                                                                                                                                                                                                                                                                                                                                                                                                                                | Rated Current:5A/10A/15A/20A                       |
|        | er       | -                                                                                                                                                                                                                                                                                                                                                                                                                                                                                                                                                                                                                                                                                                                                                                                                                                                                                                                                                                                                                                                                                                                                                                                                                                                                                                                                                                                                                                                                                                                                                                                                                                                                                                                                                                                                                                                                                                                                                                                                                                                                                                                              | Nominal Voltage:12V/24V                            |
| 6      | Pole     |                                                                                                                                                                                                                                                                                                                                                                                                                                                                                                                                                                                                                                                                                                                                                                                                                                                                                                                                                                                                                                                                                                                                                                                                                                                                                                                                                                                                                                                                                                                                                                                                                                                                                                                                                                                                                                                                                                                                                                                                                                                                                                                                | Height: 5m(A); Diameter: 90/140mm(d/D); Thickness: |
|        |          |                                                                                                                                                                                                                                                                                                                                                                                                                                                                                                                                                                                                                                                                                                                                                                                                                                                                                                                                                                                                                                                                                                                                                                                                                                                                                                                                                                                                                                                                                                                                                                                                                                                                                                                                                                                                                                                                                                                                                                                                                                                                                                                                | 3.5mm(B);Flange Plate:240*12mm(W*T)                |

Address: Haicheng Road, Baiguan Industrial District, Shangyu Area, Shaoxing City, Zhejiang province, China; Tel: +861 8267537265, WhatsApp: +8618267537265; Email: sales@seminglighting.com

| - | 1       | <u> </u> | ,                                                   |
|---|---------|----------|-----------------------------------------------------|
|   |         | *        | Height: 6m(A); Diameter: 100/150mm(d/D); Thickness: |
|   |         |          | 3.5mm(B);Flange Plate:260*12mm(W*T)                 |
|   |         |          | Height: 7m(A); Diameter: 100/160mm(d/D); Thickness: |
|   |         |          | 4mm(B);Flange Plate:280*14mm(W*T)                   |
|   |         |          | Height: 8m(A); Diameter: 100/170mm(d/D); Thickness: |
|   |         |          | 4mm(B);Flange Plate:300*14mm(W*T)                   |
|   |         |          | Height: 9m(A); Diameter: 100/180mm(d/D); Thickness: |
|   |         | ı        | 4.5mm(B);Flange Plate:350*16mm(W*T)                 |
|   |         |          | Height:10m(A); Diameter: 110/200mm(d/D); Thickness: |
|   |         |          | 5mm(B);Flange Plate:400*18mm(W*T)                   |
| 7 | Anchor  | 1        | 4-M16; 4-M18; 4-M20                                 |
|   | Bolt    | M        |                                                     |
| 8 | Cables  |          | 18m/21m/24.6m/28.5m /32.4m/36m/                     |
| 9 | Wind    |          | 100w wind turbine for 20w/30w/40w led lamp.         |
|   | Turbine | 20       | Rated Voltage:12/24V                                |
|   |         |          | Packing Size:470*410*330mm                          |
|   |         |          | Security Wind Speed:35m/s                           |
|   |         |          | Weight:14Kg                                         |
|   |         |          | 300w wind turbine for 50w/60w/80w/100w led lamp.    |
|   |         |          | Rated Voltage:12/24V                                |
|   |         |          | Security Wind Speed:35m/s                           |
|   |         |          |                                                     |

Address: Haicheng Road, Baiguan Industrial District, Shangyu Area, Shaoxing City, Zhejiang province, China; Tel: +861 8267537265, WhatsApp: +8618267537265; Email: sales@seminglighting.com

|  | G.W:18Kg |
|--|----------|
|  | 3        |