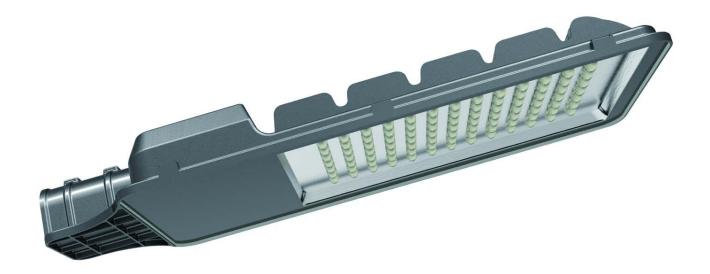

#### **Detailed Parameters:**

| No     | Item     | Picture                                                                                                                                                                                                                                                                                                                                                                                                                                                                                                                                                                                                                                                                                                                                                                                                                                                                                                                                                                                                                                                                                                                                                                                                                                                                                                                                                                                                                                                                                                                                                                                                                                                                                                                                                                                                                                                                                                                                                                                                                                                                                                                        | Parameters                                         |
|--------|----------|--------------------------------------------------------------------------------------------------------------------------------------------------------------------------------------------------------------------------------------------------------------------------------------------------------------------------------------------------------------------------------------------------------------------------------------------------------------------------------------------------------------------------------------------------------------------------------------------------------------------------------------------------------------------------------------------------------------------------------------------------------------------------------------------------------------------------------------------------------------------------------------------------------------------------------------------------------------------------------------------------------------------------------------------------------------------------------------------------------------------------------------------------------------------------------------------------------------------------------------------------------------------------------------------------------------------------------------------------------------------------------------------------------------------------------------------------------------------------------------------------------------------------------------------------------------------------------------------------------------------------------------------------------------------------------------------------------------------------------------------------------------------------------------------------------------------------------------------------------------------------------------------------------------------------------------------------------------------------------------------------------------------------------------------------------------------------------------------------------------------------------|----------------------------------------------------|
| 1      | SM-05    | The same of the sa | Power:20w/30w/40w/50w/60w/80w/100w                 |
|        | Led      |                                                                                                                                                                                                                                                                                                                                                                                                                                                                                                                                                                                                                                                                                                                                                                                                                                                                                                                                                                                                                                                                                                                                                                                                                                                                                                                                                                                                                                                                                                                                                                                                                                                                                                                                                                                                                                                                                                                                                                                                                                                                                                                                | Chip: Philips/ Bridgelux/Cree/ Epistar             |
|        | Lamp     |                                                                                                                                                                                                                                                                                                                                                                                                                                                                                                                                                                                                                                                                                                                                                                                                                                                                                                                                                                                                                                                                                                                                                                                                                                                                                                                                                                                                                                                                                                                                                                                                                                                                                                                                                                                                                                                                                                                                                                                                                                                                                                                                | Lumens:90lm/w                                      |
|        |          |                                                                                                                                                                                                                                                                                                                                                                                                                                                                                                                                                                                                                                                                                                                                                                                                                                                                                                                                                                                                                                                                                                                                                                                                                                                                                                                                                                                                                                                                                                                                                                                                                                                                                                                                                                                                                                                                                                                                                                                                                                                                                                                                | Voltage:DC12V/24V                                  |
|        |          |                                                                                                                                                                                                                                                                                                                                                                                                                                                                                                                                                                                                                                                                                                                                                                                                                                                                                                                                                                                                                                                                                                                                                                                                                                                                                                                                                                                                                                                                                                                                                                                                                                                                                                                                                                                                                                                                                                                                                                                                                                                                                                                                | Color temperature:3000-6500K                       |
| 2      | 2 Solar  |                                                                                                                                                                                                                                                                                                                                                                                                                                                                                                                                                                                                                                                                                                                                                                                                                                                                                                                                                                                                                                                                                                                                                                                                                                                                                                                                                                                                                                                                                                                                                                                                                                                                                                                                                                                                                                                                                                                                                                                                                                                                                                                                | Power:40w/60w/2*40w/2*50w /2*60w/2*80w/2*100w      |
| Panels | Panels   |                                                                                                                                                                                                                                                                                                                                                                                                                                                                                                                                                                                                                                                                                                                                                                                                                                                                                                                                                                                                                                                                                                                                                                                                                                                                                                                                                                                                                                                                                                                                                                                                                                                                                                                                                                                                                                                                                                                                                                                                                                                                                                                                | Nominal Voltage:18V                                |
|        |          |                                                                                                                                                                                                                                                                                                                                                                                                                                                                                                                                                                                                                                                                                                                                                                                                                                                                                                                                                                                                                                                                                                                                                                                                                                                                                                                                                                                                                                                                                                                                                                                                                                                                                                                                                                                                                                                                                                                                                                                                                                                                                                                                | Efficiency of solar cells:18%                      |
|        |          |                                                                                                                                                                                                                                                                                                                                                                                                                                                                                                                                                                                                                                                                                                                                                                                                                                                                                                                                                                                                                                                                                                                                                                                                                                                                                                                                                                                                                                                                                                                                                                                                                                                                                                                                                                                                                                                                                                                                                                                                                                                                                                                                | Material: Mono Cells/Poly Cells                    |
| 3      | Battery  | a disease                                                                                                                                                                                                                                                                                                                                                                                                                                                                                                                                                                                                                                                                                                                                                                                                                                                                                                                                                                                                                                                                                                                                                                                                                                                                                                                                                                                                                                                                                                                                                                                                                                                                                                                                                                                                                                                                                                                                                                                                                                                                                                                      | Capacity:38AH/65AH/2*38AH/2*50AH/2*65AH/           |
|        |          | a source                                                                                                                                                                                                                                                                                                                                                                                                                                                                                                                                                                                                                                                                                                                                                                                                                                                                                                                                                                                                                                                                                                                                                                                                                                                                                                                                                                                                                                                                                                                                                                                                                                                                                                                                                                                                                                                                                                                                                                                                                                                                                                                       | 2*90AH/2*100AH                                     |
|        |          |                                                                                                                                                                                                                                                                                                                                                                                                                                                                                                                                                                                                                                                                                                                                                                                                                                                                                                                                                                                                                                                                                                                                                                                                                                                                                                                                                                                                                                                                                                                                                                                                                                                                                                                                                                                                                                                                                                                                                                                                                                                                                                                                | Type: lead-acid                                    |
|        |          |                                                                                                                                                                                                                                                                                                                                                                                                                                                                                                                                                                                                                                                                                                                                                                                                                                                                                                                                                                                                                                                                                                                                                                                                                                                                                                                                                                                                                                                                                                                                                                                                                                                                                                                                                                                                                                                                                                                                                                                                                                                                                                                                | Nominal Voltage:12V/24V                            |
| 4      | Battery  |                                                                                                                                                                                                                                                                                                                                                                                                                                                                                                                                                                                                                                                                                                                                                                                                                                                                                                                                                                                                                                                                                                                                                                                                                                                                                                                                                                                                                                                                                                                                                                                                                                                                                                                                                                                                                                                                                                                                                                                                                                                                                                                                | Material: Plastics                                 |
|        | Вох      |                                                                                                                                                                                                                                                                                                                                                                                                                                                                                                                                                                                                                                                                                                                                                                                                                                                                                                                                                                                                                                                                                                                                                                                                                                                                                                                                                                                                                                                                                                                                                                                                                                                                                                                                                                                                                                                                                                                                                                                                                                                                                                                                | IP Rating:IP67                                     |
| 5      | Controll |                                                                                                                                                                                                                                                                                                                                                                                                                                                                                                                                                                                                                                                                                                                                                                                                                                                                                                                                                                                                                                                                                                                                                                                                                                                                                                                                                                                                                                                                                                                                                                                                                                                                                                                                                                                                                                                                                                                                                                                                                                                                                                                                | Rated Current:5A/10A/15A/20A                       |
|        | er       | -                                                                                                                                                                                                                                                                                                                                                                                                                                                                                                                                                                                                                                                                                                                                                                                                                                                                                                                                                                                                                                                                                                                                                                                                                                                                                                                                                                                                                                                                                                                                                                                                                                                                                                                                                                                                                                                                                                                                                                                                                                                                                                                              | Nominal Voltage:12V/24V                            |
| 6      | Pole     |                                                                                                                                                                                                                                                                                                                                                                                                                                                                                                                                                                                                                                                                                                                                                                                                                                                                                                                                                                                                                                                                                                                                                                                                                                                                                                                                                                                                                                                                                                                                                                                                                                                                                                                                                                                                                                                                                                                                                                                                                                                                                                                                | Height: 5m(A); Diameter: 90/140mm(d/D); Thickness: |
|        |          |                                                                                                                                                                                                                                                                                                                                                                                                                                                                                                                                                                                                                                                                                                                                                                                                                                                                                                                                                                                                                                                                                                                                                                                                                                                                                                                                                                                                                                                                                                                                                                                                                                                                                                                                                                                                                                                                                                                                                                                                                                                                                                                                | 3.5mm(B);Flange Plate:240*12mm(W*T)                |