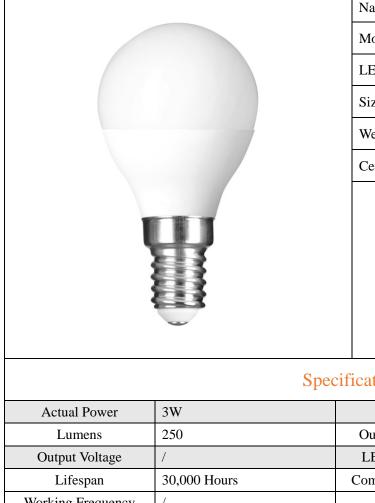

## Scming **Zhejiang Seming Electronic Co., Ltd**

Name: P45 LED Bulb

Model: /

LED OTY: /

Size: D: D:45mm, H:81mm

Weight: 30g

Certificate:CE,RoHS,FCC

Specification

| Actual Power      | 3W           | Size            | D:45mm, H:81mm                     |
|-------------------|--------------|-----------------|------------------------------------|
| Lumens            | 250          | Output Current  | /                                  |
| Output Voltage    | /            | LED Quantity    | /                                  |
| Lifespan          | 30,000 Hours | Commercial Type | P45                                |
| Working Frequency | /            | ССТ             | warm light 3000K, cold light 6000K |
| Weight            | 30g          | Coverage area   | /                                  |
| Outer Carton Size | /            | Material        | high-quality PC                    |

## **Description:**

P45 LED light bulbs are used in a variety of applications in which a ball shaped light source is required for decorative and vanity fixtures like for example ceiling fans, bathroom vanities, accent fixtures, restaurant pendant lights, ornamental lights, commercial light strings, decorative light strands, RV interior lighting, and boat cabin lighting. Globe shape bulbs emit light in all directions for full illumination. They can be placed in light fixtures either on the ceiling or on the walls to deliver background illumination. Because LED lights feature instant brightness and high light levels they are ideally fitted to this purpose, including in larger rooms. Globe shape LED lights can also be used in bedside lamps and standard lamps for accent lighting, which produces more appealing effects than ambient lighting. They can also be employed in reading lamps directed in a selected area for focused light. This type of lighting is referred to as task lighting.