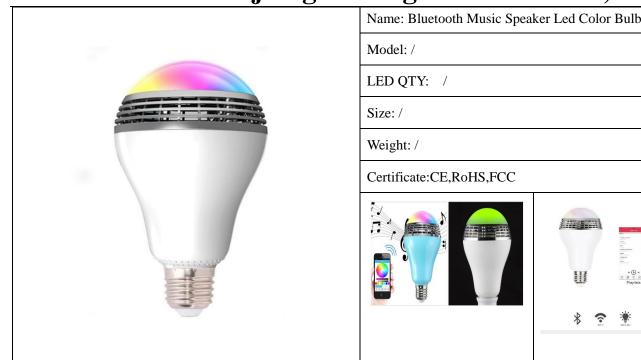

## Description:

Bluetooth music speaker Led color bulb has a unique and exclusive 2 in 1 design - the smart LED bulb with blue tooth and speaker. The E27 socket enjoys easy installation and good compatibility to all bulbs, simply twist into light socket and enjoy rich quality sound combined with white or color changing lights. Bluetooth music speaker Led color bulb can support a wide range of blue tooth and wireless audio configuration files and be compatible with the devices that have blue tooth function, this innovative light bulb wirelessly streams music from your device up to 10 m. Simply connect your device and change the music or lighting from anywhere in the room with the App on your smartphone or tablet. More importantly is this blue tooth LED bulb using low consumption 4.0 technology, it is energy- saving and environment friendly. Without the hassle of cords, you could also enjoy good lighting and music.

## Benefits of the Bluetooth music speaker Led color bulb:

- 1. Unique and exclusive two-in-one design: the smart LED bulb with Bluetooth and speaker
- 2. Remote control by APP change color, set timing ON/OFF, and Music Rhythm.
- 3.3.0 version blue tooth technology, compatible with all of Android device and iOS7.1 or later Apple device
- 4. Widely used as a standard E27 light bulb in living room, dining room, bedroom, playroom, restaurant, hotel, bar, etc.
- 5. Easy to install and use, enjoy music anywhere.