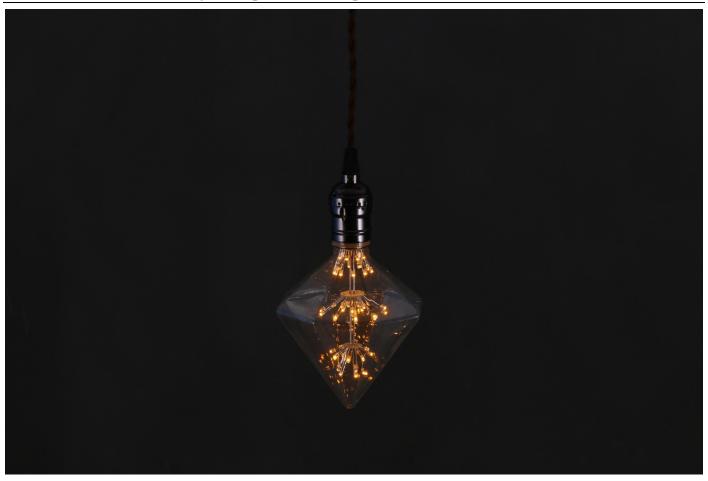

W                                             |
| Voltage          | 220V                                             |
| Life Hours       | 20000 average hours                              |
| Base Type        | Standard E27 Medium Screw Base                   |
| Lumens (Initial) | 180lm                                            |
| Color            | 2200K                                            |
| Temperature      |                                                  |
| Bulb Color       | Warm White                                       |

#### More Details:

All of our light bulbs pass CE, FCC, ROHS certificate and will work anywhere in the world. And OEM, Custom made both are OK.

#### **Product Display:**





### **Application**

Suitable for halls, bars, office or home use.