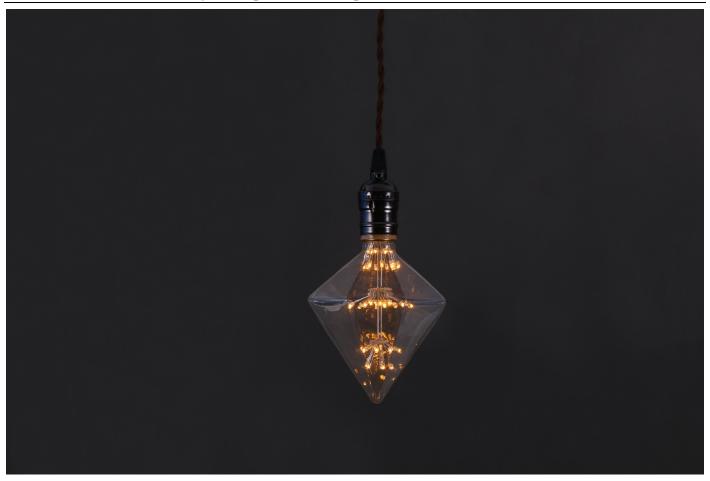

|
| Voltage          | 220V                                             |
| Life Hours       | 20000 average hours                              |
| Base Type        | Standard E27 Medium Screw Base                   |
| Lumens (Initial) | 180lm                                            |
| Color            | 2200K                                            |
| Temperature      |                                                  |
| Bulb Color       | Warm White                                       |

#### More Details:

All of our light bulbs pass CE, FCC, ROHS certificate and will work anywhere in the world. And OEM, Custom made both are OK.

#### **Product Display:**





### **Application**

Suitable for halls, bars, office or home use.