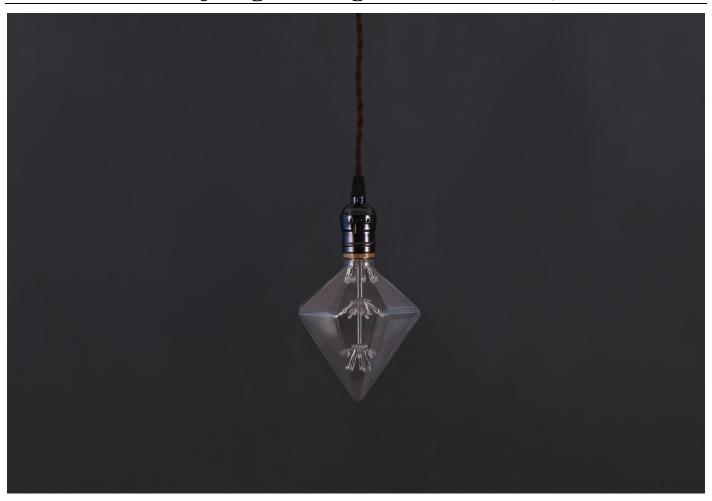

|
| Voltage          | 220V                                             |
| Life Hours       | 20000 average hours                              |
| Base Type        | Standard E27 Medium Screw Base                   |
| Lumens (Initial) | 180lm                                            |
| Color            | 2200K                                            |
| Temperature      |                                                  |
| Bulb Color       | Warm White                                       |

#### More Details:

All of our light bulbs pass CE, FCC, ROHS certificate and will work anywhere in the world. And OEM, Custom made both are OK.

#### **Product Display:**





### **Application**

Suitable for halls, bars, office or home use.