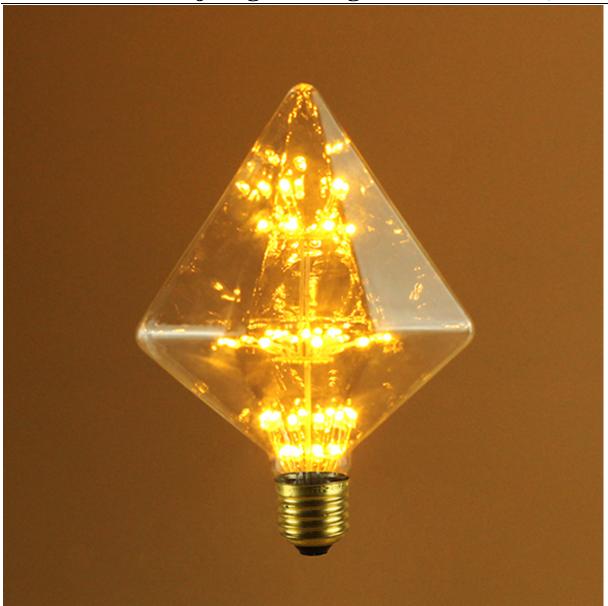

#### 125ZS Diamond shape LED Fireworks Bulb

#### **Product Description**

125ZS Diamond shape LED Fireworks Bulb is suitable for decorating your house comforting and relaxing as it gives out bright and comfortable light that have a great influence on human feeling. 125ZS Diamond shape LED Fireworks Bulb can be widely used in such as exhibition, shopping center, office, Christmas celebration or Thanksgiving Day and so on. Its ability in building atmosphere of warm and relaxing is without rival as a decorative light. Also, 125ZS Diamond shape LED Fireworks Bulb saves about 80% energy compared with the incandescent bulb of the same illuminating effect. And led light bulbs are much more environment friendly than conventional or halogen light in generating heat and service life. What's more, it can start instantly without flashing.

#### **Detailed Parameters:**

| Bulb Type        | Incandescent Clear Glass                         |
|------------------|--------------------------------------------------|
| Condition        | Brand new light bulb and packed with factory box |
| Dimmable         | No                                               |
| Size             | Diameter 125 mm x Height 165 mm                  |
| Watts            | 1.8W                                             |
| Voltage          | 220V                                             |
| Life Hours       | 20000 average hours                              |
| Base Type        | Standard E27 Medium Screw Base                   |
| Lumens (Initial) | 180lm                                            |
| Color            | 2200K                                            |
| Temperature      |                                                  |
| Bulb Color       | Warm White                                       |